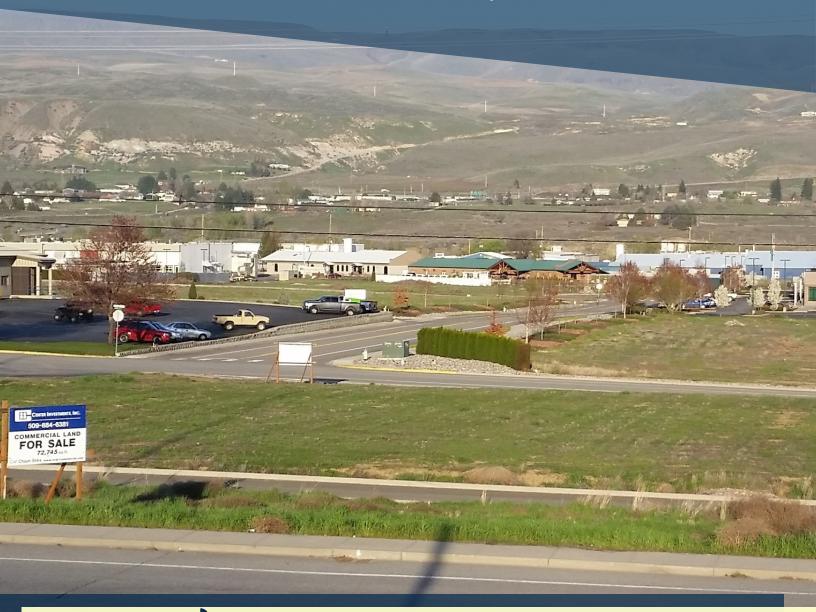

## Hotel Site/Commercial lot

FOR SALE - 116 Olds Station Rd., Wenatchee WA.

Zoned Commercial Binding Site Plan 72,745 square feet

\$690,650.00

The Olds Station area is Wenatchee's north end economic growth zone, at the confluence of the Columbia & Wenatchee rivers. It is home to the Port of Chelan Co. and the hub of our regions primary industry, fruit packing. Recent and notable real estate developments in this area include the Confluence Technology Center, wineries, hotels, office buildings and the Gateway Cinema. Olds Station is Wenatchee's portal to the regions recreational tourism, connecting East and West.