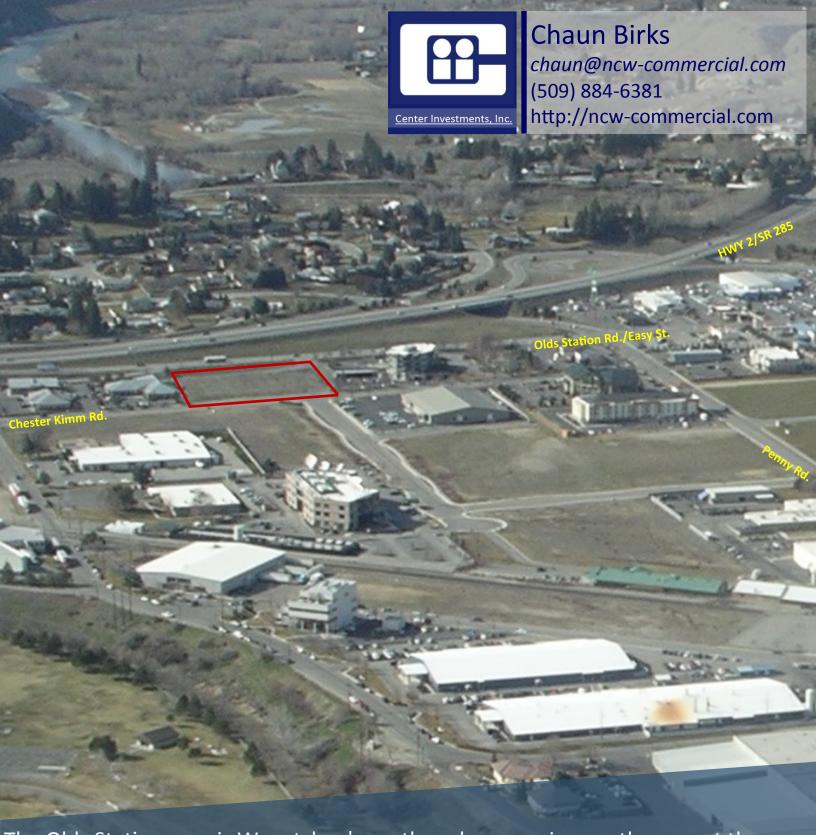

## Hotel Site/Commercial lot

FOR SALE - 116 Olds Station Rd., Wenatchee WA.

Zoned Commercial Binding Site Plan 72,745 square feet

\$690,650.00

The Olds Station area is Wenatchee's north end economic growth zone, at the confluence of the Columbia & Wenatchee rivers. It is home to the Port of Chelan Co. and the hub of our regions primary industry, fruit packing. Recent and notable real estate developments in this area include the Confluence Technology Center, wineries, hotels, office buildings and the Gateway Cinema. Olds Station is Wenatchee's portal to the regions recreational tourism, connecting East and West.